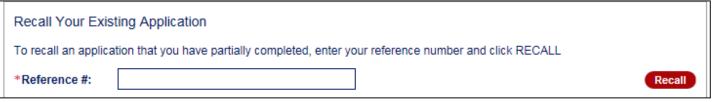

6

October 1, 2019

7

|                       | Home Contact Us Search                                                                                                             |
|-----------------------|------------------------------------------------------------------------------------------------------------------------------------|
| MATION                |                                                                                                                                    |
| ovider Information    | Provider Enrollment Application                                                                                                    |
| EGISTRATION           |                                                                                                                                    |
| DER ENROLLMENT        | Please note: effective July 31st, 2017 all incomplete/incorrect Provider Enrollment applications will be returned to the portal of |
|                       | reviewed and will no longer be held by Conduent. Correspondence noting required corrections will be sent via email (if availa      |
| eck Enrollment Status | mailed. The entire application will need to be corrected and resubmitted to Conduent.                                              |
| wnload Enrollment     | Create a New Application                                                                                                           |
| plication             | Please enter your email address and click CREATE                                                                                   |
|                       |                                                                                                                                    |
|                       | *Email:                                                                                                                            |
|                       | Recall Your Existing Application                                                                                                   |
|                       | To recall an application that you have partially completed, enter your reference number and click RECALL                           |
|                       | *Reference #:                                                                                                                      |
|                       |                                                                                                                                    |
|                       | Forgot Your Reference Number?                                                                                                      |
|                       | If you have forgotten your reference number, please enter your email address below and click SUBMIT. The email                     |
|                       | address you submit will be validated against the one on file for you and your reference number will be sent to you by              |
|                       | email.                                                                                                                             |
|                       | *Email:                                                                                                                            |
|                       |                                                                                                                                    |
|                       | Reopen and Resubmit Your Returned Application                                                                                      |

### Provider Enrollment Application Initial Screen

|                                                                                                                           | New Mexico Medicaid Portal                                                                                                                                                                                                                                                                                                                                                                                                                                                                                                                                                                                                                                                                                                                                                                                                                                                                                                                                                                          |
|---------------------------------------------------------------------------------------------------------------------------|-----------------------------------------------------------------------------------------------------------------------------------------------------------------------------------------------------------------------------------------------------------------------------------------------------------------------------------------------------------------------------------------------------------------------------------------------------------------------------------------------------------------------------------------------------------------------------------------------------------------------------------------------------------------------------------------------------------------------------------------------------------------------------------------------------------------------------------------------------------------------------------------------------------------------------------------------------------------------------------------------------|
| INFORMATION<br>Provider Information<br>FAQ                                                                                | Home Contact Us Search GO Provider Enrollment Application                                                                                                                                                                                                                                                                                                                                                                                                                                                                                                                                                                                                                                                                                                                                                                                                                                                                                                                                           |
| WEB REGISTRATION<br>PROVIDER ENROLLMENT<br>Enroll Online<br>Check Enrollment Status<br>Download Enrollment<br>Application | Please note: effective July 31st, 2017 all incomplete/incorrect Provider Enrollment applications will be returned to the portal once reviewed and will no longer be held by Conduent. Correspondence noting required corrections will be sent via email (if available) or mailed. The entire application will need to be corrected and resubmitted to Conduent.         Create a New Application       Please enter your email address and click CREATE         •Email:       Create         Recall Your Existing Application       To recal an application that you have partially completed, enter your reference number and click RECALL         •Reference #:       Create         Forgot Your Reference Number?       If you have forgotten your reference number, please enter your email address below and click SUBMIT. The email address you submit will be validated against the one on file for you and your reference number will be sent to you by email.         •Email:       Submit |
|                                                                                                                           | Reopen and Resubmit Your Returned Application         To reopen a submitted application that has been returned for missing or incomplete information         •Reference #:       Reopen         Terms of Usage Privacy Policy Browser Compatibility       Build Version: 3980-2017-11-01_09-45-54 - 194                                                                                                                                                                                                                                                                                                                                                                                                                                                                                                                                                                                                                                                                                             |