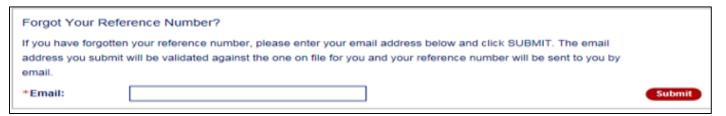

6

October 1, 2019

7

|                       | Home Contact Us Search                                                                                                             |
|-----------------------|------------------------------------------------------------------------------------------------------------------------------------|
| MATION                |                                                                                                                                    |
| ovider Information    | Provider Enrollment Application                                                                                                    |
| EGISTRATION           |                                                                                                                                    |
| DER ENROLLMENT        | Please note: effective July 31st, 2017 all incomplete/incorrect Provider Enrollment applications will be returned to the portal of |
|                       | reviewed and will no longer be held by Conduent. Correspondence noting required corrections will be sent via email (if availa      |
| eck Enrollment Status | mailed. The entire application will need to be corrected and resubmitted to Conduent.                                              |
| wnload Enrollment     | Create a New Application                                                                                                           |
| plication             | Please enter your email address and click CREATE                                                                                   |
|                       |                                                                                                                                    |
|                       | *Email:                                                                                                                            |
|                       | Recall Your Existing Application                                                                                                   |
|                       | To recall an application that you have partially completed, enter your reference number and click RECALL                           |
|                       | *Reference #:                                                                                                                      |
|                       |                                                                                                                                    |
|                       | Forgot Your Reference Number?                                                                                                      |
|                       | If you have forgotten your reference number, please enter your email address below and click SUBMIT. The email                     |
|                       | address you submit will be validated against the one on file for you and your reference number will be sent to you by              |
|                       | email.                                                                                                                             |
|                       | *Email:                                                                                                                            |
|                       |                                                                                                                                    |
|                       | Reopen and Resubmit Your Returned Application                                                                                      |

### Provider Enrollment Application Initial Screen

|                                                                                                                           | New Mexico Medicaid Portal                                                                                                                                                                                                                                                                                                                                                                                                                                                                                                                                                                                                                                                                                                                                                                                                                                                                                                                                                                          |
|---------------------------------------------------------------------------------------------------------------------------|-----------------------------------------------------------------------------------------------------------------------------------------------------------------------------------------------------------------------------------------------------------------------------------------------------------------------------------------------------------------------------------------------------------------------------------------------------------------------------------------------------------------------------------------------------------------------------------------------------------------------------------------------------------------------------------------------------------------------------------------------------------------------------------------------------------------------------------------------------------------------------------------------------------------------------------------------------------------------------------------------------|
| INFORMATION<br>Provider Information<br>FAQ                                                                                | Home Contact Us Search GO Provider Enrollment Application                                                                                                                                                                                                                                                                                                                                                                                                                                                                                                                                                                                                                                                                                                                                                                                                                                                                                                                                           |
| WEB REGISTRATION<br>PROVIDER ENROLLMENT<br>Enroll Online<br>Check Enrollment Status<br>Download Enrollment<br>Application | Please note: effective July 31st, 2017 all incomplete/incorrect Provider Enrollment applications will be returned to the portal once reviewed and will no longer be held by Conduent. Correspondence noting required corrections will be sent via email (if available) or mailed. The entire application will need to be corrected and resubmitted to Conduent.         Create a New Application       Please enter your email address and click CREATE         •Email:       Create         Recall Your Existing Application       To recal an application that you have partially completed, enter your reference number and click RECALL         •Reference #:       Create         Forgot Your Reference Number?       If you have forgotten your reference number, please enter your email address below and click SUBMIT. The email address you submit will be validated against the one on file for you and your reference number will be sent to you by email.         •Email:       Submit |
|                                                                                                                           | Reopen and Resubmit Your Returned Application         To reopen a submitted application that has been returned for missing or incomplete information         •Reference #:       Reopen         Terms of Usage Privacy Policy Browser Compatibility       Build Version: 3980-2017-11-01_09-45-54 - 194                                                                                                                                                                                                                                                                                                                                                                                                                                                                                                                                                                                                                                                                                             |